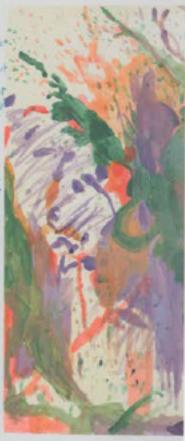

HELEN FRANKENTHALER (> 1928).

Before the Cover 1908. Oil on canvas, 102 yex 101 year University. Art Museum, University of California at Berkeley Anonymous gift.

1953

THE WORLD

Soviet premier Joseph Stalin dies. Succeeded by Georgy M. Malenkov Nikita. S. Kinushiber is appointed first secretary of the Communist party:

## COLOR-F

**HELEN FRANKENTHALER** Before the Caves 1958. 0