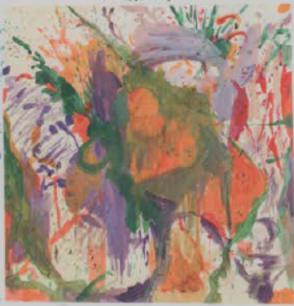

HELEN FRANKENTHALER (> 1928).

Before the Cover 1908. Oil on canvas, 102 yex 101 year University. Art Museum, University of California at Berkeley Anonymous gift.

1953

THE WORLD

Soviet premier Joseph Stalin dies. Succeeded by Georgy M. Malenkov Nikita. S. Kinushiber is appointed first secretary of the Communist party:

## COLOR-F

**HELEN FRANKENTHALER** Before the Caves 1958. 0