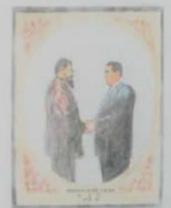

is photograph Accuments the participants

Symposium that I organized called edicament of Place " But was bold in ing 2002 in Guard per South Verne The your my royest on the 9th Gunninger and Altons Hop Cotonbuy in behing server continued critic serspice of Symposium also currently the XXV and

ed at

of the Pasto Art Creat a 2002 and

f Hug was the first non-Error have

counter they art event. Other a stable typical day participants was Suraguette

comp Cas his Horst to Boseles Arteric Director, Daryon Chang Castin left; the